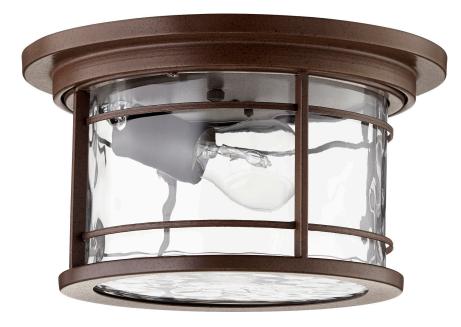

## Larson 3916-11186

1-Light 6" Larson Oiled Bronze Ceiling Mount

Project:

| Location:     |  |
|---------------|--|
| Fixture Type: |  |
| Catalog #:    |  |

| DETAILS    |              |
|------------|--------------|
| FINISH:    | Oiled Bronze |
| MATERIALS: | Steel        |
| LOCATION:  | Damp Listed  |
|            |              |

## **PRODUCT DETAILS:**

The Larson series is a quintessential contemporary outdoor luminary. This lantern features a clean-lined elongated drum silhouette in an easily maintained finish. The clear hammered glass cylinder shade helps cast a beautiful glow, allowing this fixture to deliver in both form and function?wet listed for safe installation in uncovered outdoor elements.